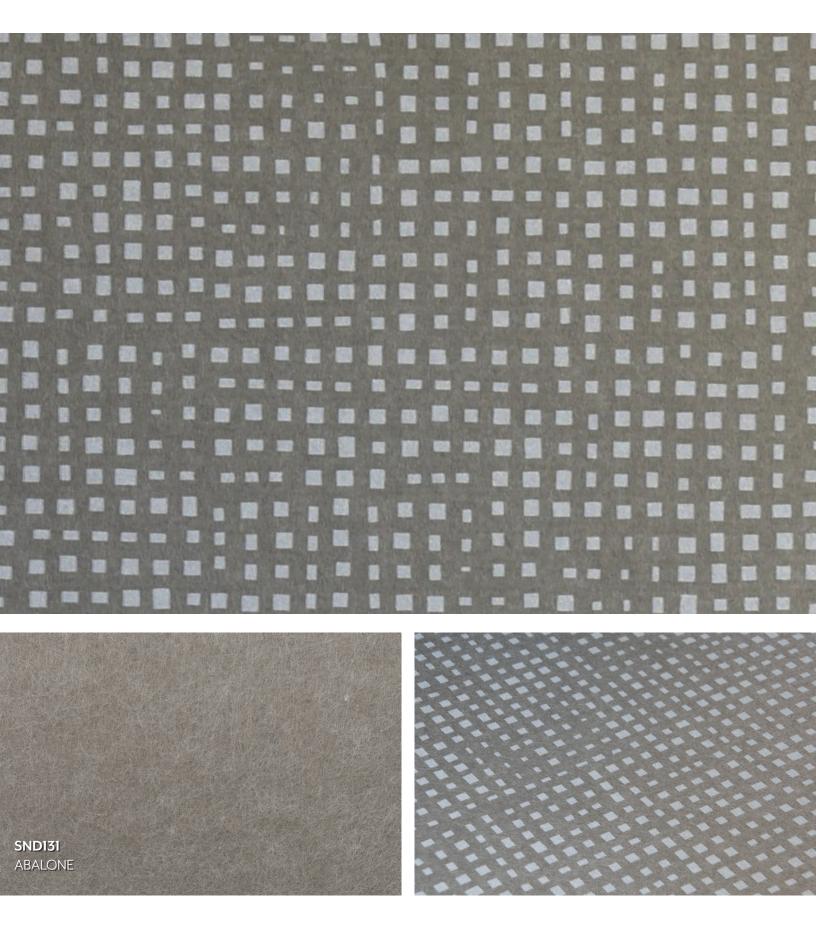

## MEMBRANE

#### INTRODUCTION

Membrane from the Subtle collection creates a beautiful dynamic focal point that transforms your space. The smooth printing against the seemingly mobile design can send a powerful message and give your visitors something to talk about as they admire it. The lively design of Membrane brings a sense of elegance and fluidity unlike any other.









### EXPERIENCE **NETWORK**

Let Membrane bring movement to your space and create a calm yet enticing environment that follows the flow and malleability of membranes. Customize the scale and colors to create the right fit for you.





**CSI**CREATIVE®

APPLICATION





### MEMBRANE

**CSICREATIVE®** 

INSTALLATION





CONFIGURATIONS



SMALL SCALE

#### MEDIUM SCALE

LARGE SCALE



PANEL DIMENSIONS:

 WIDTH:
 48"

 HEIGHT:
 108"



### MEMBRANE

**CSI**CREATIVE®

#### SPECIFICATIONS

| PRODUCT ID     | IPS-SUB-004                                                                                                                            |
|----------------|----------------------------------------------------------------------------------------------------------------------------------