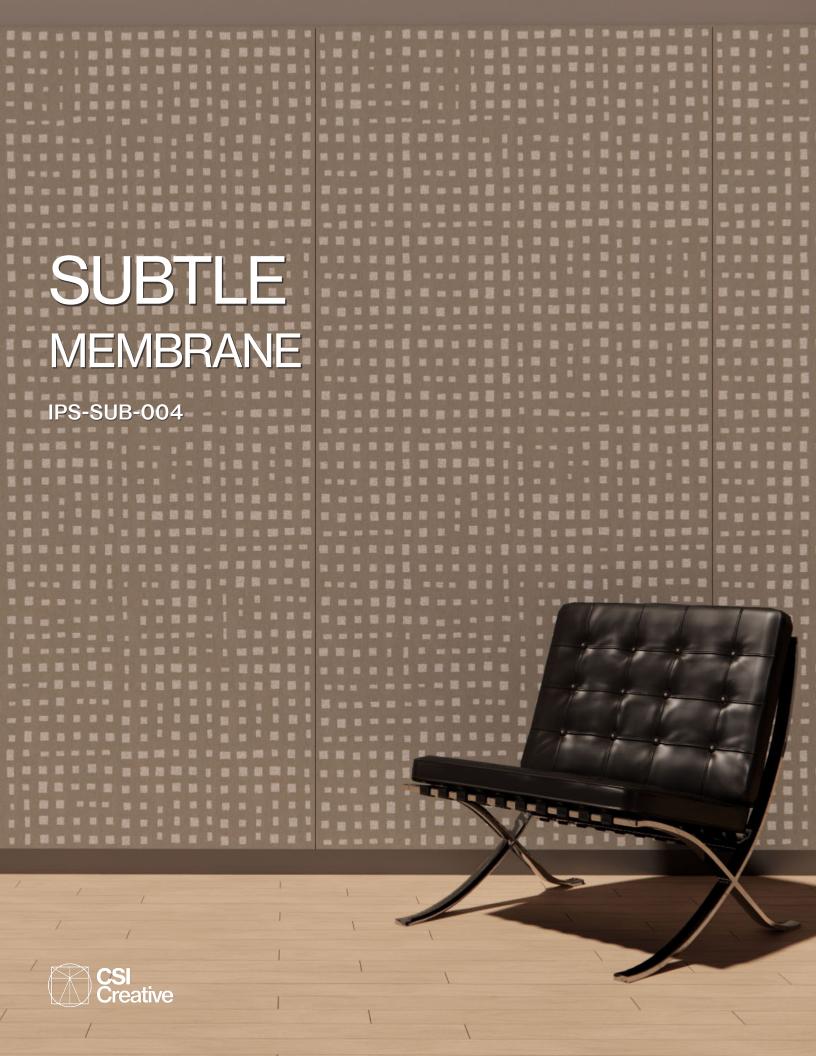

## MEMBRANE

#### INTRODUCTION

Membrane from the Subtle collection creates a beautiful dynamic focal point that transforms your space. The smooth printing against the seemingly mobile design can send a powerful message and give your visitors something to talk about as they admire it. The lively design of Membrane brings a sense of elegance and fluidity unlike any other.

#### SPECIFICATIONS

| PRODUCT ID     | IPS-SUB-004                                                                                                                            |
|----------------|----------------------------------------------------------------------------------------------------------------------------------------|
| CONTENT        | Soundcore® Recycled PET acoustic felt, Thermaleaf® Inherently Fire Retardant Foliage, and Elements veneered Recycled PET Acoustic Felt |
| DURABILITY     | Impact resistant, shock absorbant                                                                                                      |
| WEATHERING     | Non-deteriorating, non-hygroscopic, colorfast                                                                                          |
| MAINTENANCE    | Clean with vacuum or light dusting                                                                                                     |
| WARRANTY       | Comes with industry-leading standard warranty                                                                                          |
| ENVIRONMENTAL  | LEEDv4, VOC free, 100% recyclable, non-toxic, non-allergenic,<br>anti-microbial                                                        |
| INSTALLATION   | CSI Installation Systems are product specific (see Installation page)                                                                  |
| ACOUSTICS      | 0.60 NRC                                                                                                                               |
| FLAMMABILITY   | ASTM E84: Class A                                                                                                                      |
| SUSTAINABILITY | Made from 60% recycled content and is 100% recyclable                                                                                  |