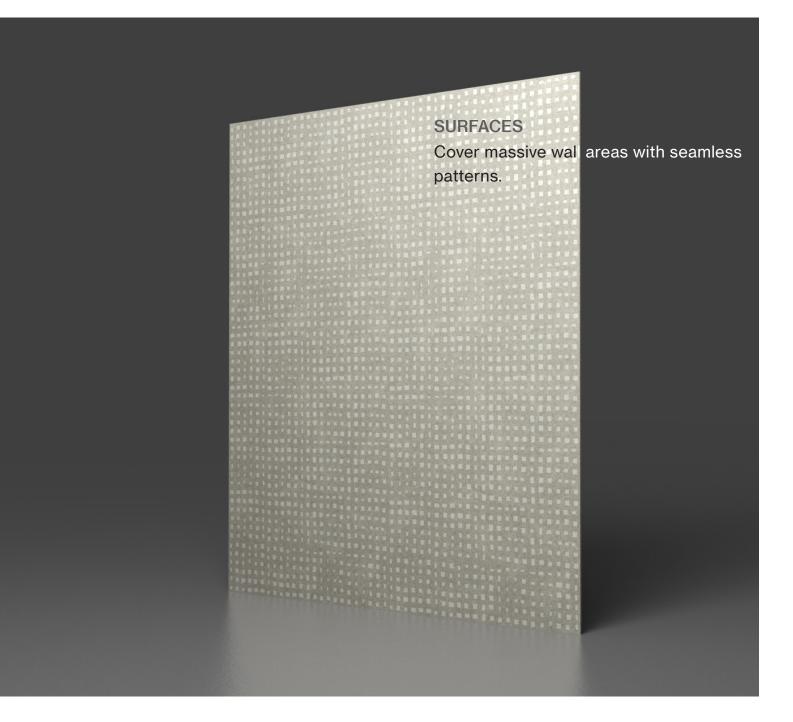

### EXPERIENCE **NETWORK**

Let Membrane bring movement to your space and create a calm yet enticing environment that follows the flow and malleability of membranes. Customize the scale and colors to create the right fit for you.

#### MEDIUM SCALE

LARGE SCALE

PANEL DIMENSIONS:

 WIDTH:
 48"

 HEIGHT:
 108"