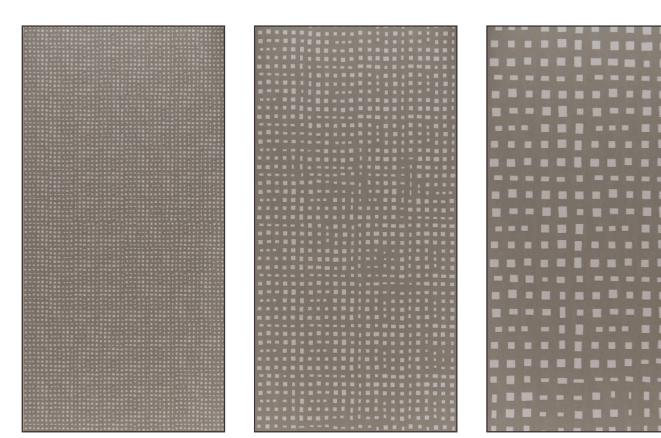

## MEMBRANE

#### INTRODUCTION

Membrane from the Subtle collection creates a beautiful dynamic focal point that transforms your space. The smooth printing against the seemingly mobile design can send a powerful message and give your visitors something to talk about as they admire it. The lively design of Membrane brings a sense of elegance and fluidity unlike any other.









### EXPERIENCE **NETWORK**

Let Membrane bring movement to your space and create a calm yet enticing environment that follows the flow and malleability of membranes. Customize the scale and colors to create the right fit for you.





**CSI**CREATIVE®

APPLICATION





### MEMBRANE

**CSICREATIVE®** 

INSTALLATION





CONFIGURATIONS



SMALL SCALE

#### MEDIUM SCALE

LARGE SCALE



PANEL DIMENSIONS:

 WIDTH:
 48"

 HEIGHT:
 108"



### MEMBRANE

**CSI**CREATIVE®

#### SPECIFICATIONS

| PRODUCT ID     | IPS-SUB-004                                                                                                                            |
|----------------|----------------------------------------------------------------------------------------------------------------------------------------|
| CONTENT        | Soundcore® Recycled PET acoustic felt, Thermaleaf® Inherently Fire Retardant Foliage, and Elements veneered Recycled PET Acoustic Felt |
| DURABILITY     | Impact resistant, shock absorbant                                                                                                      |
| WEATHERING     | Non-