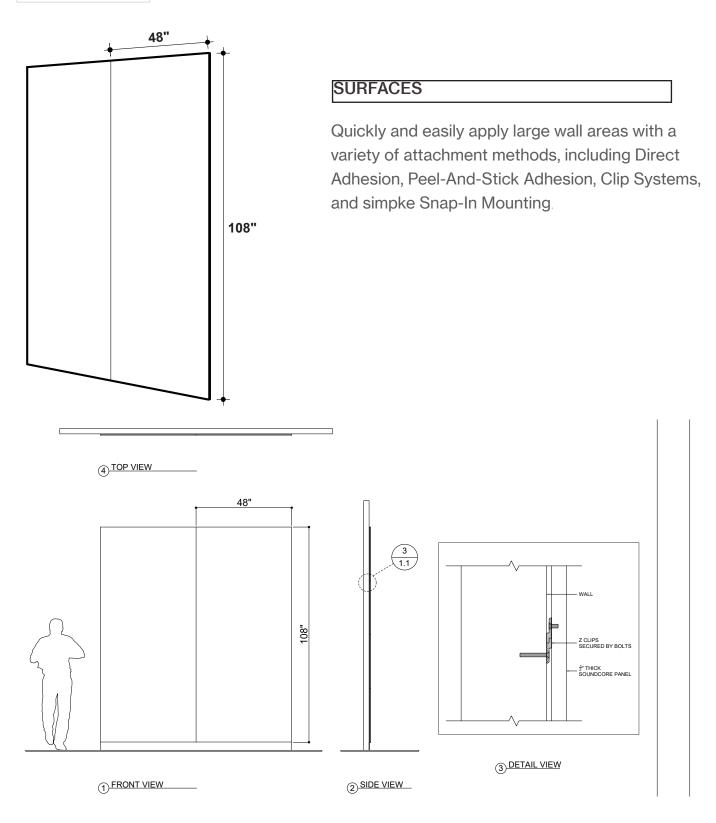

### MEMBRANE

**CSICREATIVE®** 

INSTALLATION

CONFIGURATIONS

SMALL SCALE

#### MEDIUM SCALE

LARGE SCALE

PANEL DIMENSIONS:

 WIDTH:
 48"

 HEIGHT:
 108"